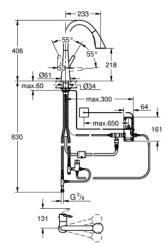

## 30 219 002 Electronic single-lever sink mixer 1/2"

https://www.grohe.co.uk/en\_gb/electronic-single-lever-sink-mixer-1-2-30219002.html

## • Touch: activation of water via skin contact

• battery supply 6 V lithium-battery,

type CR-P2

- CE approved
- solenoid valve
- fixed value mixing valve
- automatically stops after 60 sec. (factory set)
- type of protection IP 44
- GROHE StarLight chrome finish
- GROHE SilkMove 35 mm ceramic cartridge
- GROHE Zero separated inner water ways lead and nickel free
- **GROHE Magnetic Docking** guarantees easy retraction and smooth docking of the spray head back to the starting position
- pull-out spray with 3 spray types
- diverter: laminar spray/SpeedClean shower jet/GROHE Blade spray (reduced water consumption by up to 70 % and even stronger spray performance)
- stop function pause button to stop the water flow
- automatic return to laminar spray
- adjustable flow rate limiter
- swivel tubular spout
- swivel area 360°
- protected against backflow
- flexible connection hoses
- Eco tax France