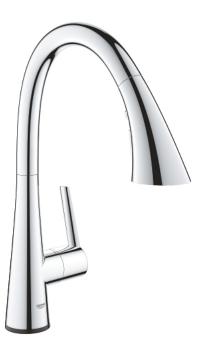

## 30 219 002 Electronic single-lever sink mixer 1/2"

https://www.grohe.co.uk/en\_gb/electronic-single-lever-sink-mixer-1-2-30219002.html

## • Touch: activation of water via skin contact

• battery supply 6 V lithium-battery,

type CR-P2

- CE approved
- solenoid valve
- fixed value mixing valve
- automatically stops after 60 sec. (factory set)
- type of protection IP 44
- GROHE StarLight chrome finish
- GROHE SilkMove 35 mm ceramic cartridge
- GROHE Zero separated inner water ways lead and nickel free
- **GROHE Magnetic Docking** guarantees easy retraction and smooth docking of the spray head back to the starting position
- pull-out spray with 3 spray types
- diverter: laminar spray/SpeedClean shower jet/GROHE Blade spray (reduced water consumption by up to 70 % and even stronger spray performance)
- stop function pause button to stop the water flow
- automatic return to laminar spray
- adjustable flow rate limiter
- swivel tubular spout
- swivel area 360°
- protected against backflow
- flexible connection hoses
- Eco tax France